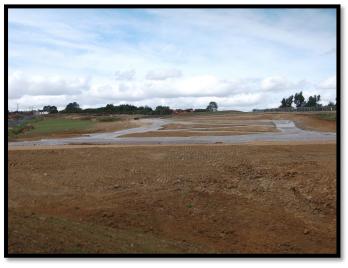

Barton were contracted to complete top-soil stripping ahead of cut and fill works and the formation of the buildings footprint and associated external works and access road. Due to the nature of the landscape, the forming of plateau levels for car parking was required as the

site dropped down a hill, also allowing for the formation of the access road down the site to the main building.

The Building Footprint and plateau area were lime stabilised by our Wirtgen WR2500S mixer and purpose built Terragator spreader, alongside a D6 Crawler dozer and water browser. Following stabilisation, all areas received aggregate capping protection.