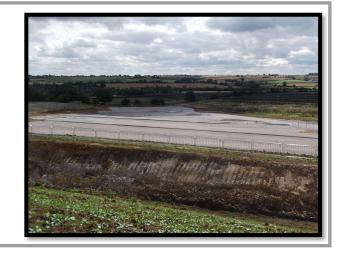

Stabilisation cement and lime

Wates Construction Limited's East Midlands Office were awarded a Project under the EMPA Framework to deliver a new Crematorium on the Doddington Road in Wellingborough.

The Site was not without its challenges, being located on the side of a steep slope from Doddington Road, into a hollow at the bottom of the site. The site was also adjacent to a newly completed Solar Energy Farm Development.

The challenging site was chosen as the location for the crematorium due to the crematorium's 9 metre high chimney requiring reduced visibility from surrounding developments. The Design and layout of the landscape and external works were also dictated by the topography of the site and Barton Plant were selected to undertake the infrastructure works.

Barton were contracted to complete top-soil stripping ahead of cut and fill works and the formation of the buildings footprint and associated external works and access road. Due to the nature of the landscape, the forming of plateau levels for car parking was required as the

site dropped down a hill, also allowing for the formation of the access road down the site to the main building.

The Building Footprint and plateau area were lime stabilised by our Wirtgen WR2500S mixer and purpose built Terragator spreader, alongside a D6 Crawler dozer and water browser. Following stabilisation, all areas received aggregate capping protection.