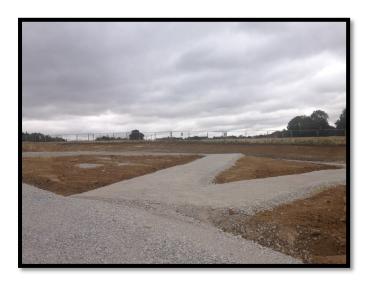

Barton were contracted to complete top-soil stripping ahead of cut and fill works and the formation of the buildings footprint and associated external works and access road. Due to the nature of the landscape, the forming of plateau levels for car parking was required as the

site dropped down a hill, also allowing for the formation of the access road down the site to the main building.

The Building Footprint and plateau area were lime stabilised by our Wirtgen WR2500S mixer and purpose built Terragator spreader, alongside a D6 Crawler dozer and water browser. Following stabilisation, all areas received aggregate capping protection.