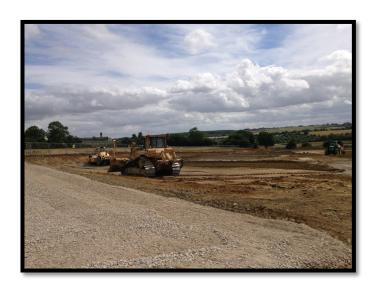

Barton were contracted to complete top-soil stripping ahead of cut and fill works and the formation of the buildings footprint and associated external works and access road. Due to the nature of the landscape, the forming of plateau levels for car parking was required as the

site dropped down a hill, also allowing for the formation of the access road down the site to the main building.

The Building Footprint and plateau area were lime stabilised by our Wirtgen WR2500S mixer and purpose built Terragator spreader, alongside a D6 Crawler dozer and water browser. Following stabilisation, all areas received aggregate capping protection.

## Scope of work:

- Topsoil stripping
- Cut and fill earth work
- Access road development
- Plateau level forming
- Lime stabilisation