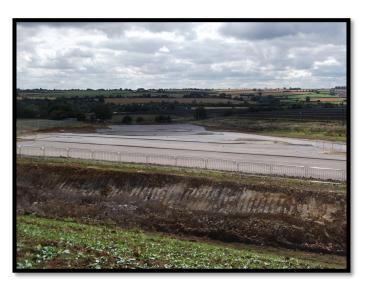

Stabilisation cement and lime

Wates Construction Limited's East Midlands Office were awarded a Project under the EMPA Framework to deliver a new Crematorium on the Doddington Road in Wellingborough.

The Site was not without its challenges, being located on the side of a steep slope from Doddington Road, into a hollow at the bottom of the site. The site was also adjacent to a newly completed Solar Energy Farm Development.

The challenging site was chosen as the location for the crematorium due to the crematorium's 9 metre high chimney requiring reduced visibility from surrounding developments. The Design and layout of the landscape and external works were also dictated by the topography of the site and Barton Plant were selected to undertake the infrastructure works.

Barton were contracted to complete top-soil stripping ahead of cut and fill works and the formation of the buildings footprint and associated external works and access road. Due to the nature of the landscape, the forming of plateau levels for car parking was required as the

site dropped down a hill, also allowing for the formation of the access road down the site to the main building.

The Building Footprint and plateau area were lime stabilised by our Wirtgen WR2500S mixer and purpose built Terragator spreader, alongside a D6 Crawler dozer and water browser. Following stabilisation, all areas received aggregate capping protection.